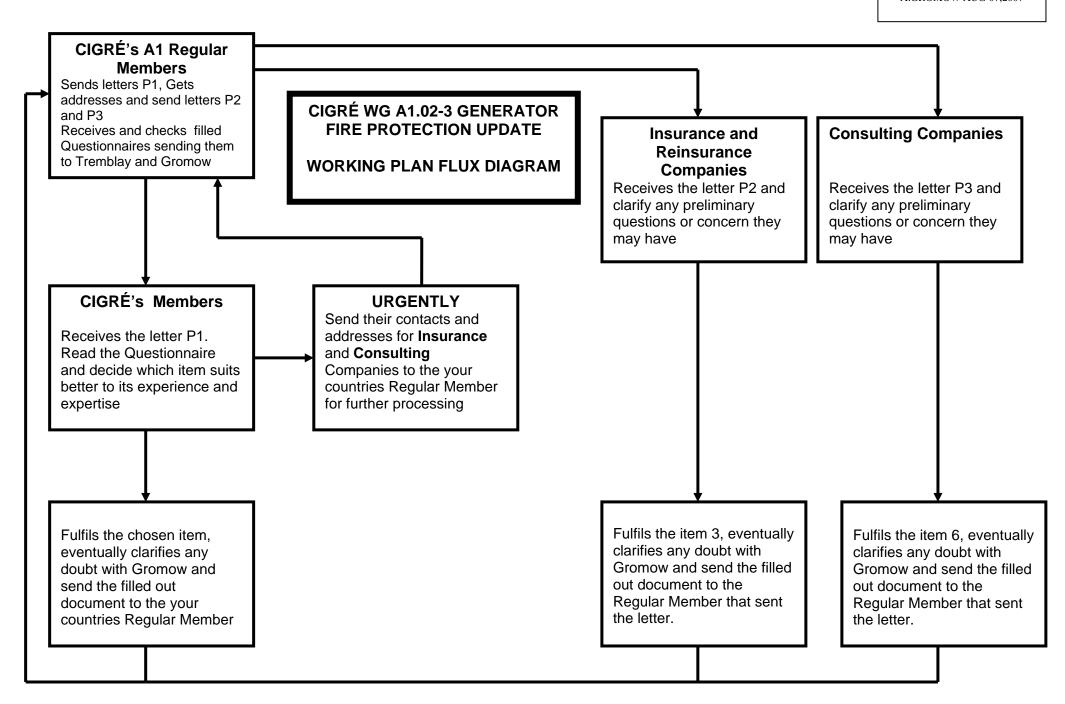

|                                                                                       | CIGRE- WG A1.02-3 - GENE                                                                                                                                                                                                                                                                                           | RATOR FIRE PROTECTION                                                                                                                                                                                                                                                                                     | UPDATE - WORKING PLAN                                                                                                                                                                                                                                                                                                  |                                                                                                                                                                                                                                                                                                                          |
|---------------------------------------------------------------------------------------|--------------------------------------------------------------------------------------------------------------------------------------------------------------------------------------------------------------------------------------------------------------------------------------------------------------------|-----------------------------------------------------------------------------------------------------------------------------------------------------------------------------------------------------------------------------------------------------------------------------------------------------------|------------------------------------------------------------------------------------------------------------------------------------------------------------------------------------------------------------------------------------------------------------------------------------------------------------------------|--------------------------------------------------------------------------------------------------------------------------------------------------------------------------------------------------------------------------------------------------------------------------------------------------------------------------|
| Documents Involved<br>[revision AUG 07,2007]                                          | Action by: CIGRÉ'S A1 Regular<br>Member                                                                                                                                                                                                                                                                            | Action by: CIGRÉ's Members                                                                                                                                                                                                                                                                                | Action by: Insurance and Reinsurance Companies                                                                                                                                                                                                                                                                         | Action by: Consulting Companies                                                                                                                                                                                                                                                                                          |
| Questionnaire P1- Letter for Cigré's Members                                          | 1) Sign the letter P1 with your contact data 2) Send the letter (x) and the Questionnaire to the regular Cigré's members of your jurisdiction area  (x) – if you will deem it to be interesting in order to reach a better penetration of this work                                                                | 1) Please send ASAP the available Insurance and Consulting Companies' contacts and addresses to the Regular Member in order to support him with the distribution of the questionnaire to these groups.  2) Fulfill the Questionnaire choosing the section that most fits to your expertise, add your name |                                                                                                                                                                                                                                                                                                                        |                                                                                                                                                                                                                                                                                                                          |
| Please sign with your contact data                                                    | among your clientele please feel<br>free to translate the letter to your<br>national Language and send it to<br>the members of your area                                                                                                                                                                           | to the file's name and send it to<br>the CIGRÉ's Regular Member who<br>sent the letter to you with copy to<br>Mr. Gromow<br>(a.gromow@gromow.com)                                                                                                                                                         |                                                                                                                                                                                                                                                                                                                        |                                                                                                                                                                                                                                                                                                                          |
| Questionnaire  P2- Letter for Insurance Companies  Please sign with your contact data | Sign the letter P2 with your contact data     Please search for addresses of Insurance and Reinsurance Companies by yourself and send the letter P2.     The other chance to send these letters will be as soon as the CIGRÉ's members of your jurisdiction area will provide their contacts and addresses to you. |                                                                                                                                                                                                                                                                                                           | Please pay attention to the enclosed letter with the pertinent invitation and explanations.     Fulfill the Questionnaire's item 3, that refers to your expertise, add your name to the file's name and send it to the CIGRÉ's Regular Member who sent the letter to you with copy to Mr. Gromow (a.gromow@gromow.com) |                                                                                                                                                                                                                                                                                                                          |
| Questionnaire P3- Letter for Consulting Companies  Please sign with your contact data | 1) Sign the letter P3 with your contact data 2) Please search for addresses of Consulting Companies by yourself and send the letter P3. 3) The other chance to send these letters will be as soon as the CIGRÉ's members of your jurisdiction area will provide their contacts and addresses to you.               |                                                                                                                                                                                                                                                                                                           |                                                                                                                                                                                                                                                                                                                        | 1) Please pay attention to the enclosed letter with the pertinent invitation and explanations. 2) Fulfill the Questionnaire's item 6, that refers to your expertise, add your name to the file's name and send it to the CIGRÉ's Regular Member who sent the letter to you with copy to Mr. Gromow (a.gromow@gromow.com) |